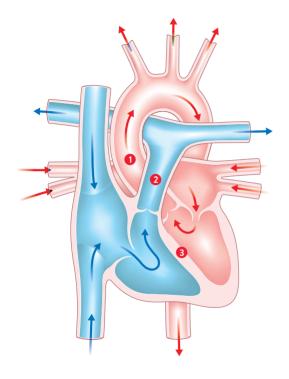

# Truncus Arteriosus





## Normal Heart:



# Truncus Arteriosus:





1 Aorta 2 Pulmonary artery 3 Ventricular septum



Aorta

B Pulmonary artery

Single large artery (trunk)Ventricular septal defect







If you have any questions or are concerned please contact the Cardiac Nurse Specialists at Bristol Royal Hospital for Children on:

> 0117 342 8286 or 0117 342 8578 08:00-16:00 Monday to Friday

Or contact Dolphin Ward on: 0117 342 8332

Useful Website: www.swswchd.co.uk



## Bristol Royal Hospital For Children



If you would like to give a donation or fundraise to support Dolphin Ward please contact The Grand Appeal, the Bristol Children's Hospital Charity on 0117 927 3888 or email hello@grandappeal.org.uk

#### www.grandappeal.org.uk







thegrandappeal