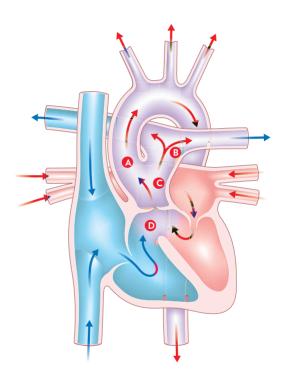

# Truncus Arteriosus:

1 Aorta 2 Pulmonary artery 3 Ventricular septum

Aorta

B Pulmonary artery

Single large artery (trunk)Ventricular septal defect

If you have any questions or are concerned please contact the Cardiac Nurse Specialists at Bristol Royal Hospital for Children on: